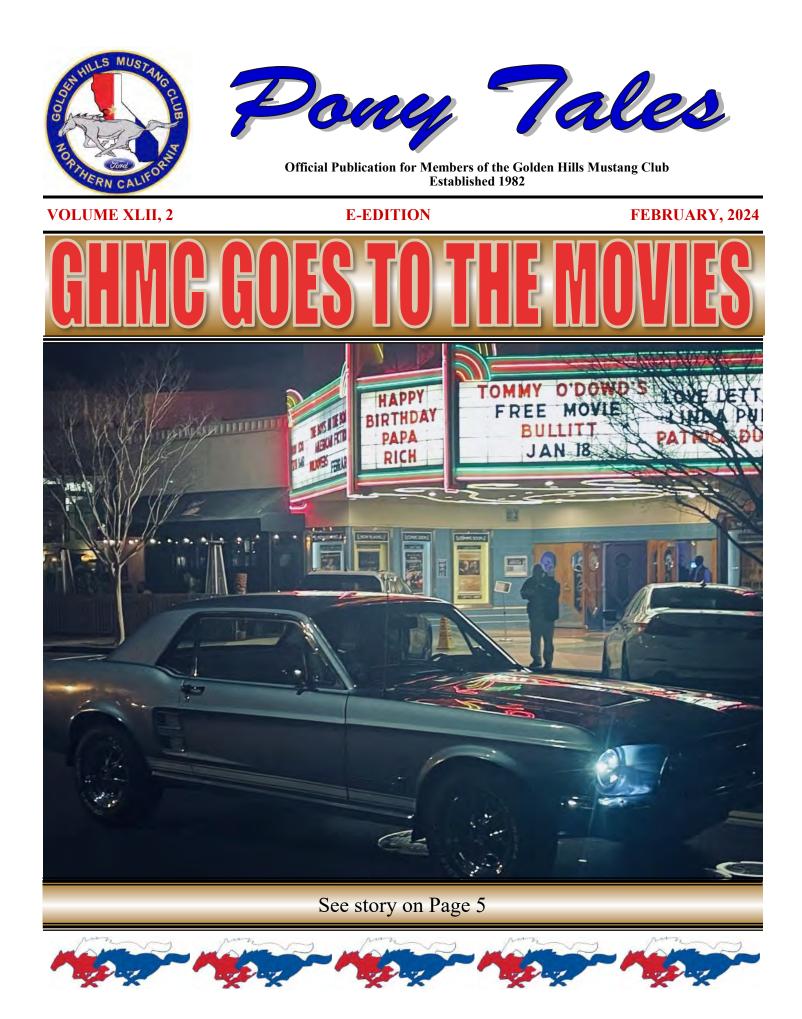

On Thursday, January 18, the epic 1968 movie "Bullitt" was shown at the historic downtown Orinda Theatre. In December, I attended a fundraiser hosted by the Cobra Experience Museum in which we (Mikal & Kitty Brevig and I) attended a private screening of the Ferrari movie. That night we learned of a local Orinda Realtor, Tommy O'Doud of Dudum Real Estate Group, who sponsors a free monthly movie the third Thursday of each month, each time featuring a vintage "cult classic" type movie. Did you pick up on that word "free"? As in, walk right in, buy some food and snacks, and settle in to an old-time classic theatre movie chair! The cup holders are the floor at your feet!

The movie is famous for primarily two reasons. First, it starred one of Hollywood's premier 1960's movie stars, Steve McQueen (known as the "King of Cool") as San Francisco Police Department Detective Lt. Frank Bullitt, and secondly, Bullitt's "undercover ride" was none other than a 1968 Highland Green Mustang Fastback with a 390 and a four speed, which was featured in a ten-minute high-speed chase through the streets of San Francisco in pursuit of the mobster's 1968 Dodge Charger. Over the years, and actually to this day 50 years later, it is THE Hollywood car chase scene by which all others are measured and compared to. It remains as the most iconic and influential car chase scenes in Hollywood cinema history! The movie is also near and dear to the hearts of Northern California, as the entire movie was not only filmed locally in San Francisco, but there were no movie studio sets used, all scenes were filmed inside of actual hotels, churches and hospitals featured in the film, which gave it a sense of realism not often seen in movies of that era.

I was joined by a couple of colleagues from work, and Rob Lo (& friend), Dan & Norma McCabe, Frank & Pat "Lopezano," and Paul & Alice Troxell. While I've owned two different DVD versions of the film, this was only my second time seeing the movie on the big screen, the last time being the 50<sup>th</sup> anniversary back in 2018. It was a great night! See me for discounted tickets to the next Orinda free movie night!