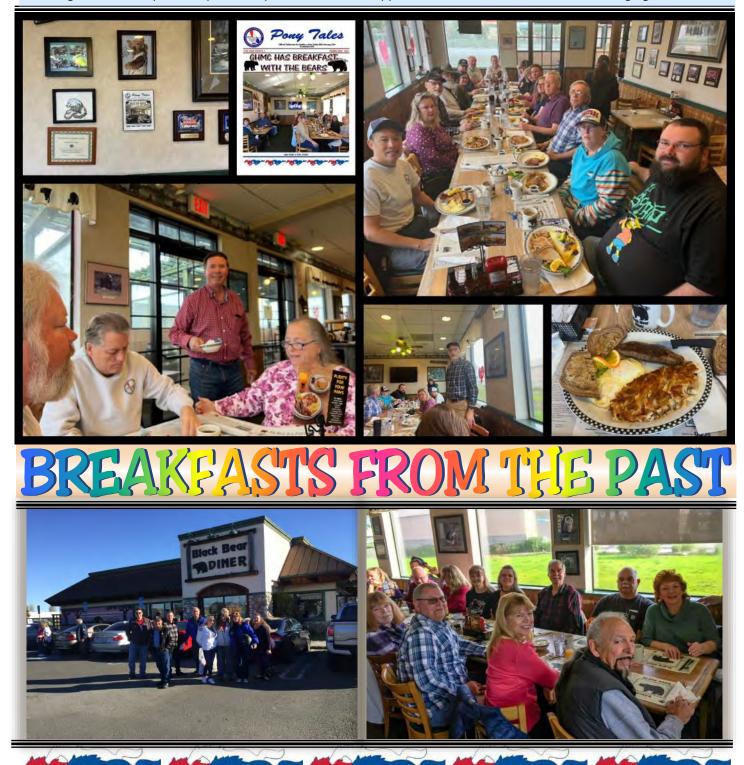

#### **By Brian Evans**

The First Event of the Year was a Happy New Year Breakfast arranged by our new President, Bob Fentress. As you can see it was well attended and the staff at Black Bear was happy to have us again. It has become a tradition to go there every January and they even framed a copy of our newsletter cover and it is hanging on the wall.