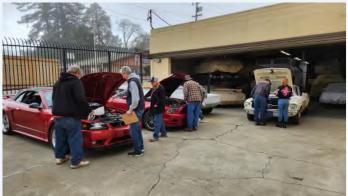

#### **By Brian Evans**

The First Event of the Year was a Happy New Year Breakfast arranged by our new President, Bob Fentress. As you can see it was well attended and the staff at Black Bear was happy to have us again. It has become a tradition to go there every January and they even framed a copy of our newsletter cover and it is hanging on the wall.