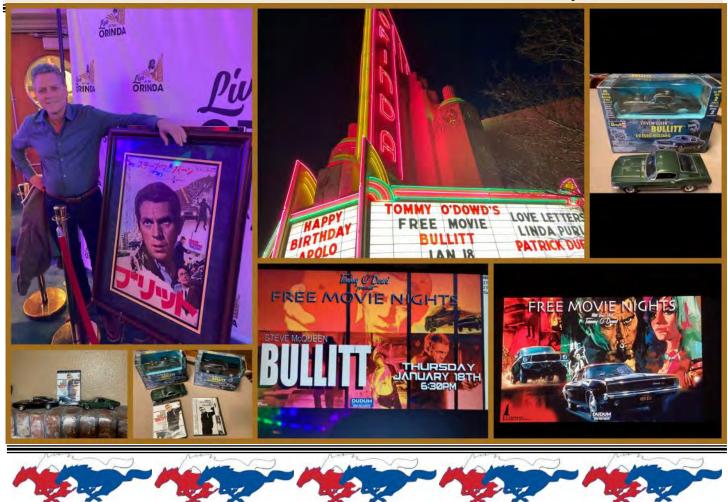

On Thursday, January 18, the epic 1968 movie "Bullitt" was shown at the historic downtown Orinda Theatre. In December, I attended a fundraiser hosted by the Cobra Experience Museum in which we (Mikal & Kitty Brevig and I) attended a private screening of the Ferrari movie. That night we learned of a local Orinda Realtor, Tommy O'Doud of Dudum Real Estate Group, who sponsors a free monthly movie the third Thursday of each month, each time featuring a vintage "cult classic" type movie. Did you pick up on that word "free"? As in, walk right in, buy some food and snacks, and settle in to an old-time classic theatre movie chair! The cup holders are the floor at your feet!

The movie is famous for primarily two reasons. First, it starred one of Hollywood's premier 1960's movie stars, Steve McQueen (known as the "King of Cool") as San Francisco Police Department Detective Lt. Frank Bullitt, and secondly, Bullitt's "undercover ride" was none other than a 1968 Highland Green Mustang Fastback with a 390 and a four speed, which was featured in a ten-minute high-speed chase through the streets of San Francisco in pursuit of the mobster's 1968 Dodge Charger. Over the years, and actually to this day 50 years later, it is THE Hollywood car chase scene by which all others are measured and compared to. It remains as the most iconic and influential car chase scenes in Hollywood cinema history! The movie is also near and dear to the hearts of Northern California, as the entire movie was not only filmed locally in San Francisco, but there were no movie studio sets used, all scenes were filmed inside of actual hotels, churches and hospitals featured in the film, which gave it a sense of realism not often seen in movies of that era.

I was joined by a couple of colleagues from work, and Rob Lo (& friend), Dan & Norma McCabe, Frank & Pat "Lopezano," and Paul & Alice Troxell. While I've owned two different DVD versions of the film, this was only my second time seeing the movie on the big screen, the last time being the 50<sup>th</sup> anniversary back in 2018. It was a great night! See me for discounted tickets to the next Orinda free movie night!